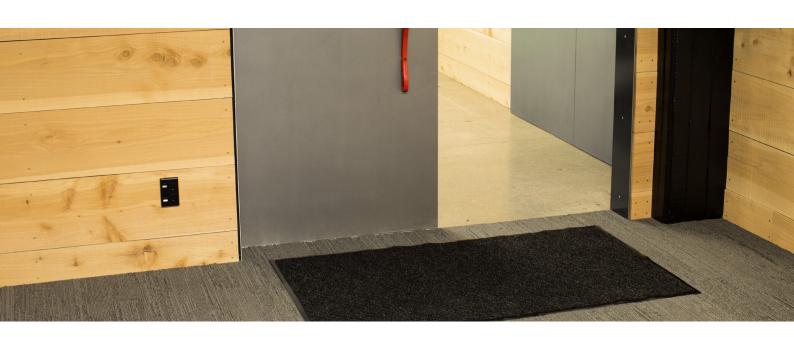

### **APPLICATIONS**

Ideal for indoor entrances, hallways, offices

### **FEATURES**

- Approx. 6mm thick
- Approx. 6mm trick
  Deep ribbed polypropylene surface
  Effectively scrapes and dries shoes
  Durable PVC backing
  Ribbing traps and hides dirt
  Indoor mat

Indoor Use