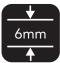

### **FEATURES**

- Approx. 6mm thick
- Approx. 6mm trick
  Deep ribbed polypropylene surface
  Effectively scrapes and dries shoes
  Durable PVC backing
  Ribbing traps and hides dirt
  Indoor mat

Indoor Use

Approx. Thickness

| PROPERTIES          | MEASURED CHARACTERISTICS | VALUE                                                                                                      | STANDARD |
|---------------------|--------------------------|------------------------------------------------------------------------------------------------------------|----------|
| MATERIAL            |                          |                                                                                                            |          |
|                     | Polymer                  | Polypropylene Surface with a PVC Backing                                                                   |          |
|                     | Colours                  | Anthracite                                                                                                 |          |
|                     | Standard Sizes (mm)      | 900 x 600mm<br>1500 x 900mm<br>1800 x 1200mm<br>900mm wide x 18m<br>1200mm wide x 18m<br>1800mm wide x 18m |          |
|                     | Total Weight             |                                                                                                            |          |
|                     | Thickness                | 6mm                                                                                                        |          |
|                     | Surface Finish           | Ribbed                                                                                                     |          |
|                     | Backing Finish           | Smooth                                                                                                     |          |
| CHEMICAL RESISTANCE |                          |                                                                                                            |          |
|                     | Petrol & Oil             |                                                                                                            |          |
|                     | Ozone & Weather          |                                                                                                            |          |
|                     | Flame Resistance         |                                                                                                            |          |
|                     | Animal & Vegetable Oil   |                                                                                                            |          |
|                     | Wear Resistance          |                                                                                                            |          |
|                     | Acid Resistance          |                                                                                                            |          |
|                     | Alkali Resistance        |                                                                                                            |          |
| KEY:                | POOR FAIR                | EXCELLENT                                                                                                  |          |